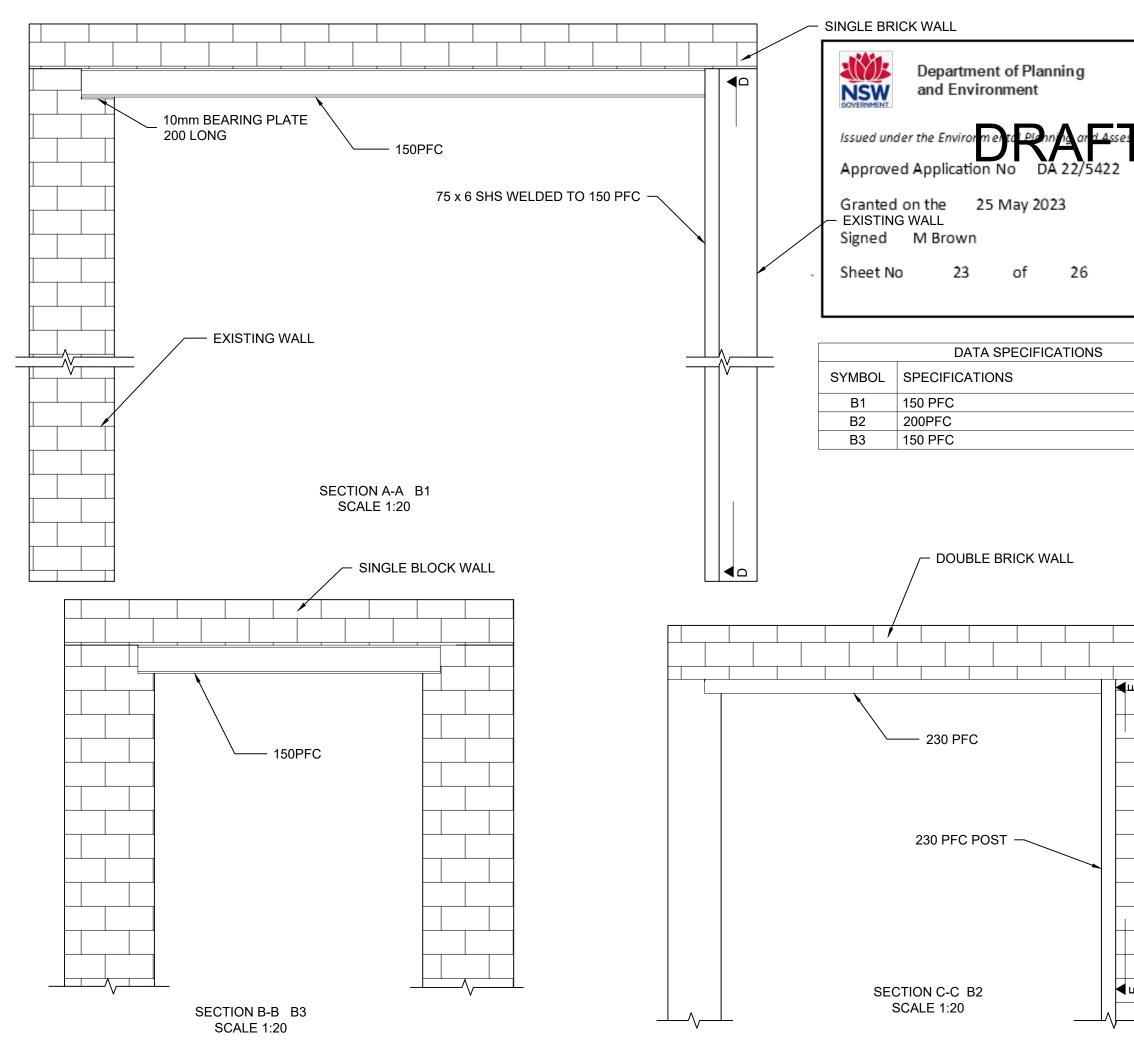

| es ment Act 1979                    | All workmanship and materials to<br>conform with latest edition of<br>the Building Code of Australia and<br>relevant Australian Standards.<br>The contractor is to confirm all<br>dimensions prior to commencing<br>any works on site.<br>Refer to specification for other<br>relevant information details.<br>G.O. ENGINEERING<br>CONSULTANTS<br>ABN 61 111 921 389<br>Structural, Civil &<br>Project Management ENGINEERS<br>153 Commissioner St<br>Cooma NSW 2630 |
|-------------------------------------|----------------------------------------------------------------------------------------------------------------------------------------------------------------------------------------------------------------------------------------------------------------------------------------------------------------------------------------------------------------------------------------------------------------------------------------------------------------------|
| MAX<br>SPAN<br>3.3m<br>2.1m<br>1.6m | Phone: (02) 6452 4699<br>Fax: (02) 6452 4996<br>reception@goengineering.com.au<br>Drawing Title:<br>STRUCTURAL ENGINEERING<br>DESIGN FOR PROPOSED BEAM<br>INSTALLATION AT TWYNAM<br>LODGE GUTHEGA NSW 2624<br>Client:<br>PETER WAUGH                                                                                                                                                                                                                                 |
| EXISTING<br>WALL                    | Structural Sheet No. S04 of 5         Scale:       AS SHOWN         Date:       12.09.2022         Drawing No:       20220801         ELEVATION         Sheet Size:-       A3         Designed:       R Henry         Drawn:       R Henry         Drawn:       R Henry         Checked:       G Bowland         Approved:       INITIALS         ISSUE DATE       AMENDMENT         INITIALS       INITIALS         Image: Date       Initial stall not             |