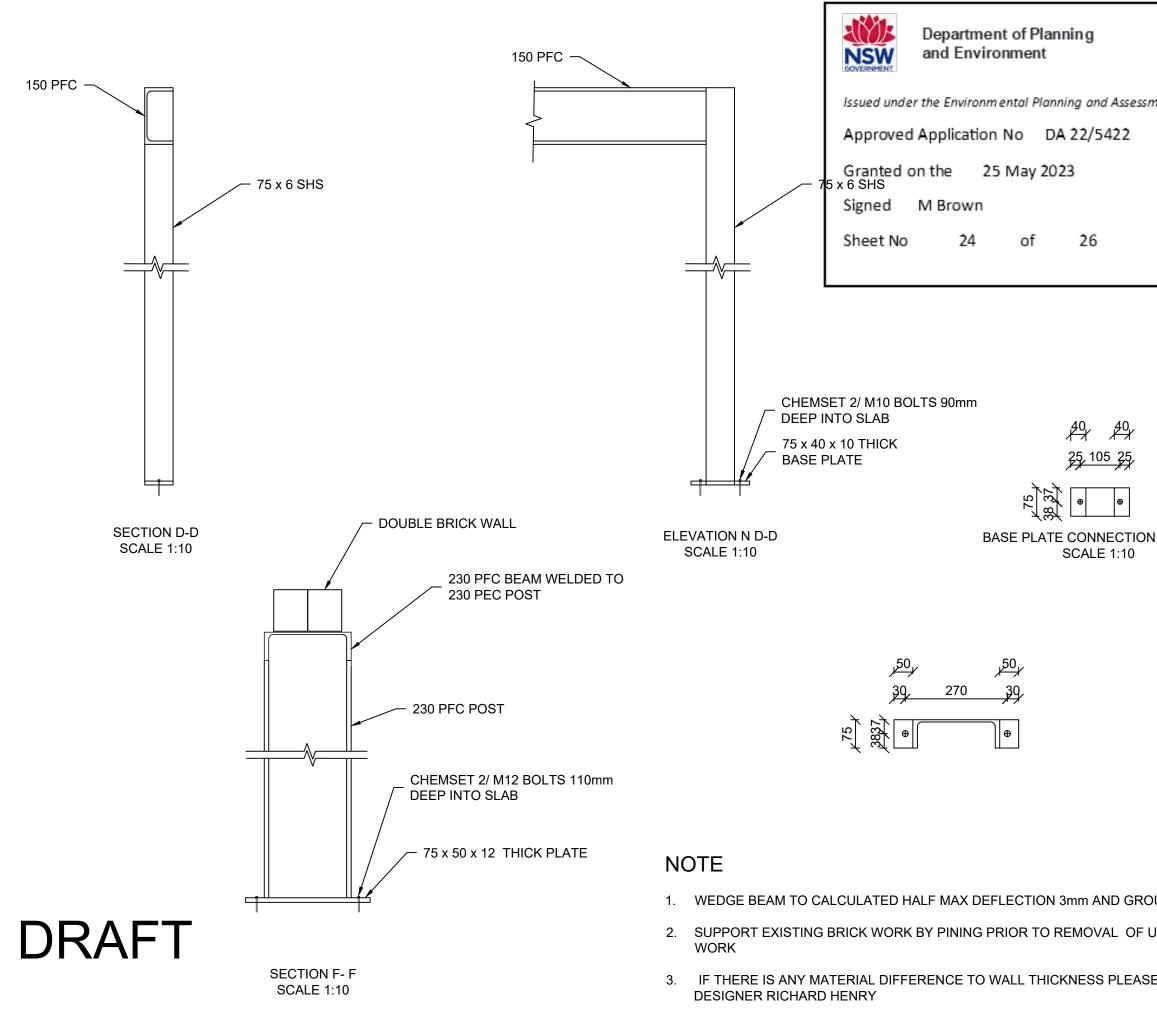

|               | All workmanship and materials to<br>conform with latest edition of<br>the Building Code of Australia and<br>relevant Australian Standards.            |  |  |
|---------------|-------------------------------------------------------------------------------------------------------------------------------------------------------|--|--|
| nent Act 1979 | The contractor is to confirm all<br>dimensions prior to commencing<br>any works on site.                                                              |  |  |
|               | Refer to specification for other relevant information details.                                                                                        |  |  |
|               | G.O. ENGINEERING<br>CONSULTANTS<br>ABN 61 111 921 389<br>Structural, Civil &<br>Project Management ENGINEERS<br>153 Commissioner St<br>Cooma NSW 2630 |  |  |
|               | Phone: (02) 6452 4699<br>Fax: (02) 6452 4996<br>reception@goengineering.com.au                                                                        |  |  |
|               | Drawing Title:<br>STRUCTURAL ENGINEERING<br>DESIGN FOR PROPOSED BEAM<br>INSTALLATION AT TWYNAM<br>LODGE GUTHEGA NSW 2624                              |  |  |
| I DETAILS     | Client:<br>PETER WAUGH                                                                                                                                |  |  |
|               | Structural Sheet No. S05 of 5                                                                                                                         |  |  |
|               | Scale: AS SHOWN                                                                                                                                       |  |  |
|               | Date: 12.09.2022                                                                                                                                      |  |  |
|               | Drawing No: 20220801                                                                                                                                  |  |  |
|               | SECTIONS                                                                                                                                              |  |  |
|               | Sheet Size:- A3                                                                                                                                       |  |  |
|               | Designed: G Bowland                                                                                                                                   |  |  |
|               | Drawn: R Henry<br>Checked: G Bowland                                                                                                                  |  |  |
|               | Checked: G Bowland<br>Approved:                                                                                                                       |  |  |
|               |                                                                                                                                                       |  |  |
|               | Geoff Bowland MIEAust CPEng<br>ISSUE DATE AMENDMENT INITIALS                                                                                          |  |  |
| UT BACK       |                                                                                                                                                       |  |  |
| INDER BRICK   |                                                                                                                                                       |  |  |
| E ADVISE THE  | This document is Copyright and shall not                                                                                                              |  |  |